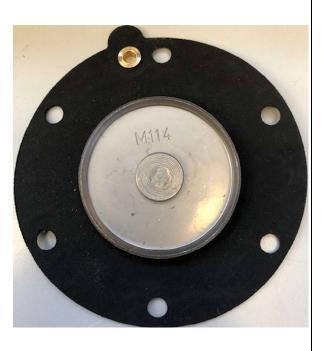

## 1"1/2 SPARE PART KIT

156

**ASSEMBLED DIMENSION** 

TRIMEC s.r.l.Via pta. Alzaia Trieste, 3 CESANO BOSCONE (MI)-Italy Tel.02 66302616 copyright. This drawing cannot be used for building the object, nor disclosed to third parties or reproduced, without a written authorization. The owner company protects its rights according to the law.