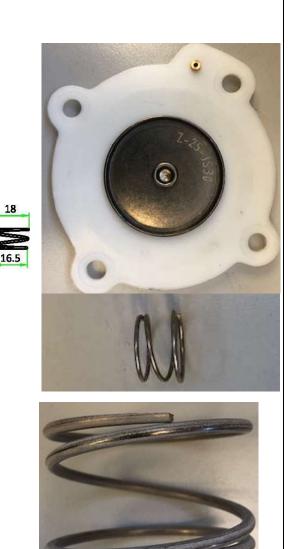

## 1"1/2 SPARE PART KIT

156

**ASSEMBLED DIMENSION** 

TRIMEC s.r.l.Via pta. Alzaia Trieste, 3 CESANO BOSCONE (MI)-Italy Tel.02 66302616 copyright. This drawing cannot be used for building the object, nor disclosed to third parties or reproduced, without a written authorization. The owner company protects its rights according to the law.