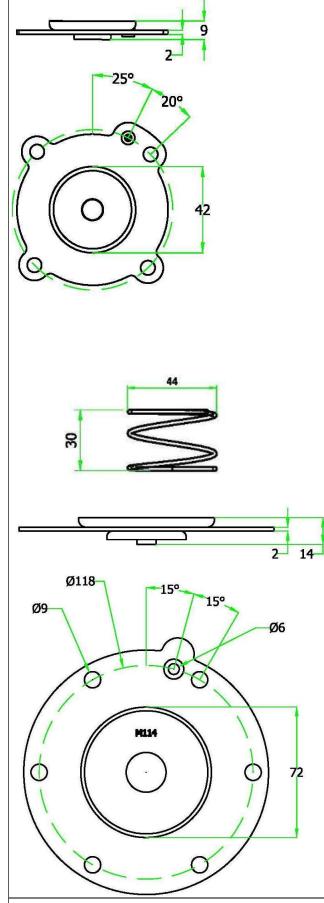

## 1"1/2 SPARE PART KIT

156

**ASSEMBLED DIMENSION** 

TRIMEC s.r.l.Via pta. Alzaia Trieste, 3 CESANO BOSCONE (MI)-Italy Tel.02 66302616 copyright. This drawing cannot be used for building the object, nor disclosed to third parties or reproduced, without a written authorization. The owner company protects its rights according to the law.